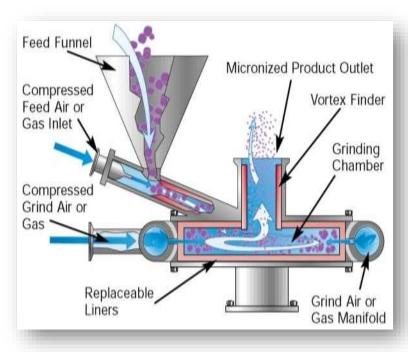

#### FALLING SPHERE / BALL VISCOMETER

CONE & PLATE VISCOMETER (BROOK FIELD)

**HAMMER MILL** 

**FLUID ENERGY MILL** 

**MULTI MILL** 

**CUTTER MILL** 

**COLLOIDAL MILL** 

**BALL MILL** 