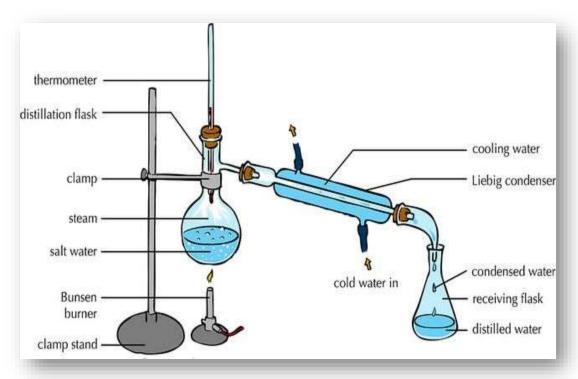

**NESSLER CYLINDER** 

**REFLUX** 

**ARSENIC APPARATUS** 

TLC CHAMBERS

**PERCOLATOR** 

**CLEVENGERS APPARATUS** 

SIMPLE DISTILLATION

**STEAM DISTILLATION** 