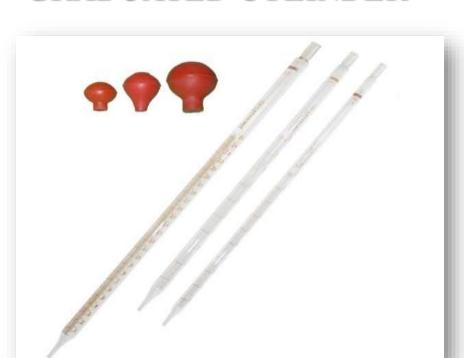

## CHEBROLU HANUMAIAH INSTITUTE OF PHARMACEUTICAL SCIENCES

CHANDRAMOULIPURAM, CHOWDAVARAM, GUNTUR - 522019. ANDHRA PRADESH, INDIA

**GRADUATED CYLINDER** 

**PIPETTE** 

ROUND-BOTTOMMED FLASK

**VOLUMETRIC FLASK** 