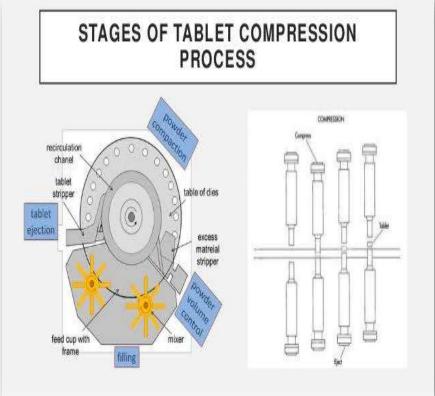

#### **ROTARY TABLET COMPRESSION MACHINE**

MONSANTO HARDNESS TESTER PFIZER HARDNESS TESTER

DISINTEGRATION TEST APPARATUS

DISSOLUTION TESTING APPARATUS, ROTATING PADDLE (USP TYPE II)

**MULTIPURPOSE R&D EQUIPMENT** 