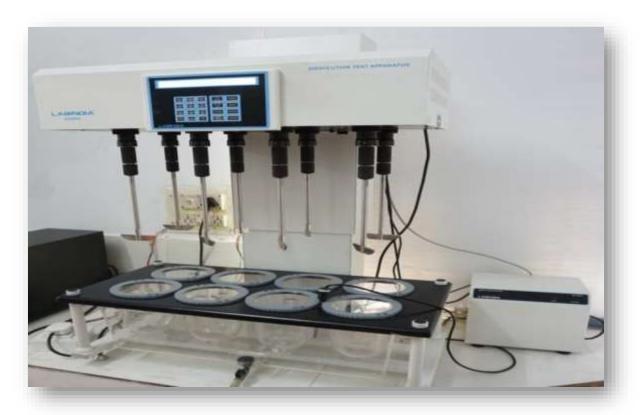

#### **ROTARY TABLET COMPRESSION MACHINE**

MONSANTO HARDNESS TESTER PFIZER HARDNESS TESTER

DISINTEGRATION TEST APPARATUS

DISSOLUTION TESTING APPARATUS, ROTATING PADDLE (USP TYPE II)

**MULTIPURPOSE R&D EQUIPMENT** 