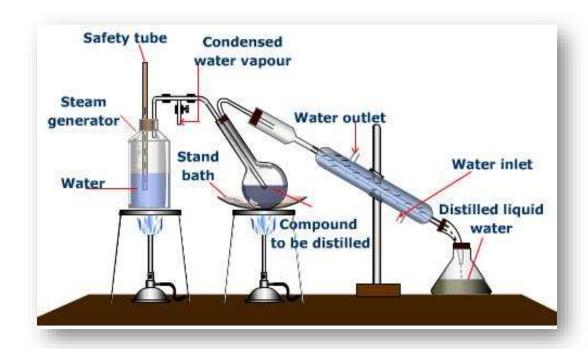

**NESSLER CYLINDER** 

**REFLUX** 

**ARSENIC APPARATUS** 

TLC CHAMBERS

**PERCOLATOR** 

**CLEVENGERS APPARATUS** 

SIMPLE DISTILLATION

**STEAM DISTILLATION** 