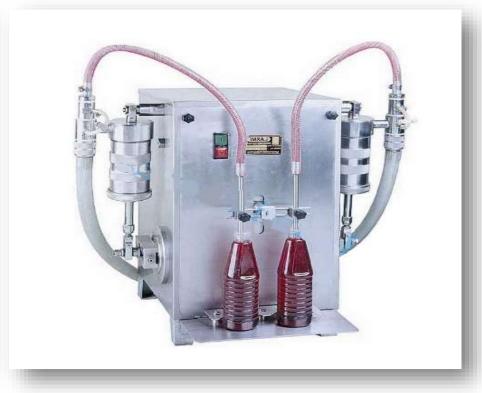

#### VOLUMETRIC LIQUID FILLING MACHINE

AMPOULE CLARITY TESTING APPARATUS

DIGITAL pH /
CONDUCTIVITY METER

**AUTO KF TITRATOR** 

VISUAL MELTING POINT APPARATUS

**POLARIMETER** 

**CENTRIFUGE** 

**ULTRASONICATOR** 