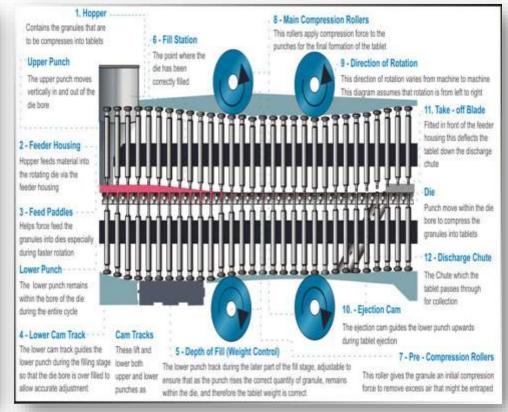

#### **ROTARY TABLET COMPRESSION MACHINE**

MONSANTO HARDNESS TESTER PFIZER HARDNESS TESTER

DISINTEGRATION TEST APPARATUS

DISSOLUTION TESTING APPARATUS, ROTATING PADDLE (USP TYPE II)

**MULTIPURPOSE R&D EQUIPMENT** 