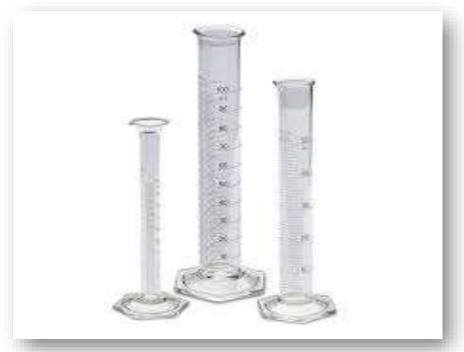

## CHEBROLU HANUMAIAH INSTITUTE OF PHARMACEUTICAL SCIENCES

CHANDRAMOULIPURAM, CHOWDAVARAM, GUNTUR - 522019. ANDHRA PRADESH, INDIA

**GRADUATED CYLINDER** 

**PIPETTE** 

ROUND-BOTTOMMED FLASK

**VOLUMETRIC FLASK** 