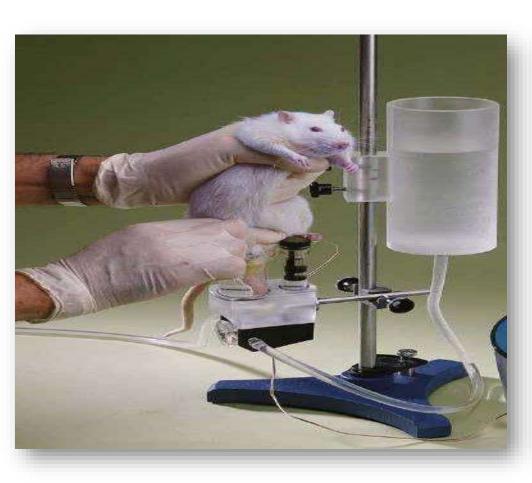

PAPER CHROMATOGRAPHY

TLC

**HPTLC** 

**GAS CHROMATOGRAPHY** 

**HPLC** 

STUDENT ORGAN BATH

SHERRINGTON ROTATING DRUM

DIFFERENT LEVERS